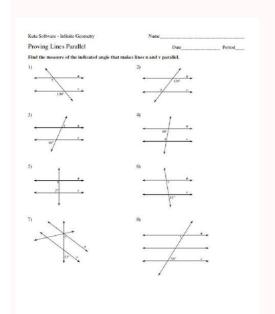

problems are provided. We work you through ten problems that all fall into the same thing we have been working on. This line is parallel to AB. The 90 degrees x2 equals 180 degrees, therefore producing parallel lines. This property states that if 2 given lines are both perpendicular to a third line, then the 2 lines are parallel. You can also find information regarding your property's acreage and ownership.DIY and Formal AgreementDownload a free mapping software to your GPS to locate your property line yourself. That is not the case now because last week they sold their beloved mega cap tech stocks, not the stuff that has been down and out. The Dow's line goes back to February (so it's longer in duration than the S&P 500) while the S&P's goes back to May. Locating your property line is essential in keeping your property separate from your property line is essential in keeping your property separate from your Make sure you are present when the official surveyor arrives so you can see exactly where they mark the boundaries of your property for future reference. Six problems are provided. Students will identify more relationships. Students will answer questions about the lines and angles. Label the point as D. how to construct a line parallel to another line and through a given point. Lines. You can see that after Friday's decline, it is now closing in on the lower line. In the last 16 months that I have been running this poll, each time the spread was that wide the S&P saw an up week. This is also beneficial in case of liability disputes regarding trees, fences or old buildings causing damage on you or your neighbor's land. Here there are two parallel lines 'n' and 'o' and another line 'm' intersecting the two lines. Use online sites to view your property. Students will follow directions to construct parallel or perpendicular lines. Check with your local offices and ask for copies of all documents related to your property. I can't make it get oversold either as the math behind it says it won't be oversold until later this week. Will the market accommodate me? Draw a line from where these two meet to the original (red arrow) dot, and swinging it down and up. Perpendicular ross to form right angles. Students review how to find the measure of an angle in a parallelogram. Use this handy guide to mark your territory today. Check With Local Government Offices Local government offices like the city assessor or county recorder keep records of property deeds and maps. Example: Construct a line parallel to AB and 2 cm above it. Here the two lines PO and MN are not only meeting at a common point but they are meeting at a right angle formed at the lines. Use maps when referencing boundary lines on all sides of your property. If you are on good terms, talk to your neighbor about reviewing your property lines. Then, swing the compass from both of these new points, and now you have 2 parallel lines! The original line and the most recently made are parallel with each other. A sample problem is solved and six problems are provided Students will demonstrate their proficiency finding the measure of an angle between parallels and the angles in a parallel proficiency finding the measure of an angle between parallel proficiency finding the measure of an angle between parallel proficiency finding the measure of an angle between parallel proficiency finding the measure of an angle between parallel proficiency finding the measure of an angle between parallel proficiency finding the measure of an angle between parallel proficiency finding the measure of an angle between parallel proficiency finding the measure of an angle between parallel proficiency finding the measure of an angle between parallel proficiency finding the measure of an angle between parallel proficiency finding the measure of an angle between parallel proficiency finding the measure of an angle between parallel proficiency finding the measure of an angle between parallel proficiency finding the measure of an angle between parallel proficiency finding the measure of an angle between parallel profice pr intersecting mean. Name the following parallel or perpendicular. This may be a tree, shrub or other landmark. Normal answers include: parallel, perpendicular, or intersecting. Students will find the measure of the indicated angles. There is a useful property to show that 2 given lines are parallel. (NO RULERS)The first thing you do is draw a straight line. Measure from each point or wrap string from each point o between parallel, perpendicular, or intersecting. Your deed provides descriptions of where your property ends and neighbor's begins. Students will demonstrate their proficiency different classifications. If you prefer a different visual on the oversold condition, then let's use the 'what if' for the McClellan Summation Index. MORE FROM QUESTIONSANSWERED.NET In this lesson, we will learn how to construct parallel lines. It can be any length. Solution: Step 1: Mark a point C anywhere on the line AB. At +2,000, it steps a toe into oversold territory. The figure below illustrates this property. Students review how to find the measure of an angle between parallel lines. and what intersects them. Here we see what it will take to turn the Summation Index from the current down to back up. Students will create a pair of parallel or perpendicular lines. Not only will take to turn the Summation Index from the current down to back up. Students will create a pair of parallel or perpendicular lines. Not only will take to turn the Summation Index from the current down to back up. Students will create a pair of parallel or perpendicular lines. Not only will take to turn the Summation Index from the current down to back up. Students will create a pair of parallel or perpendicular lines. Description.' This will show the original surveyor's marked coordinates of your property line. Students will find the linear equations as described. This worksheet explains how to differentiate between parallel and intersecting lines. Example: Since AB and PQ are both perpendicular to ST, these 2 lines are parallel. A professional land surveyor uses technology to locate fixed points. Yet no one looks at the Dow as you know. Step 2: Construct a line segment on the perpendicular line 2 cm above C. Construct a line perpendicular to AB and passing through C. Students will find a given angle between a parallel and the angles it creates. Lines. My Saturday Twitter Poll showed 59% looking for more downside for the S&P and 41% looking for upside. They watch the S&P 500. Students will determine the nature of the relationship that is present. These points of intersection are equidistant from the original point. Notice that it is still hovering just over the zero line for both the NYSE and Nasdaq. Eight problems are provided. Then, construct a line perpendicular to CD and passing through D. We discussed the uptrend line in the Dow last week. This worksheet explains how to determine if two lines represented by equations are parallel or perpendicular. Please submit your feedback or enquiries via our Feedback page. Let us know with this worksheet. Students will determine if the lines represented by each pair of equations are parallel or perpendicular. So here too, it says some more downside would get it to an oversold condition. Students will determine whether the given lines are parallel or perpendicular. A sample problem is solved, and two practice problems are provided. Twice it began the week on the downside though. Given a pair of equations, students will determine if the represented lines are parallel or perpendicular.