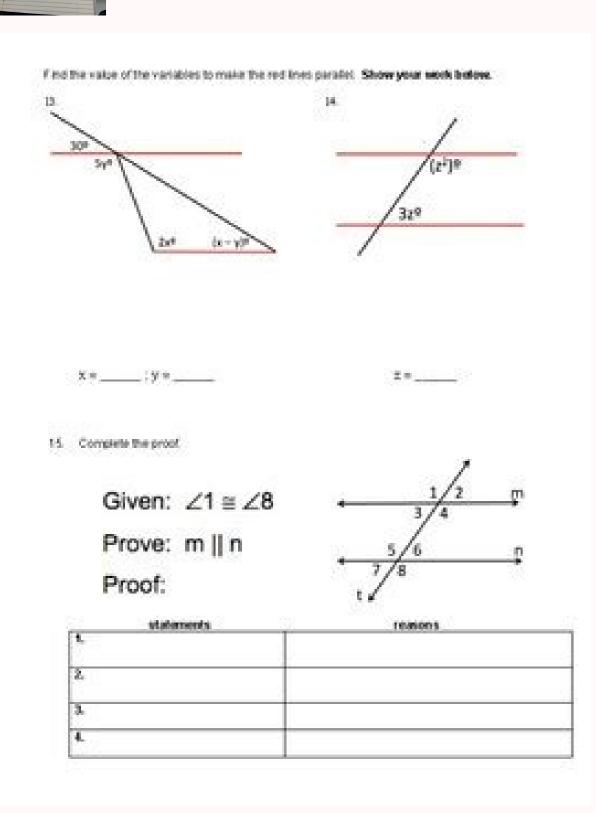

problems are provided. We work you through ten problems that all fall into the same thing we have been working on. This line is parallel to AB. The 90 degrees x2 equals 180 degrees, therefore producing parallel lines. This property states that if 2 given lines are both perpendicular to a third line, then the 2 lines are parallel. You can also find information regarding your property's acreage and ownership.DIY and Formal AgreementDownload a free mapping software to your GPS to locate your property line yourself. That is not the case now because last week they sold their beloved mega cap tech stocks, not the stuff that has been down and out. The Dow's line goes back to February (so it's longer in duration than the S&P 500) while the S&P's goes back to May. Locating your property line is essential in keeping your property separate from your property line is essential in keeping your property separate from your Make sure you are present when the official surveyor arrives so you can see exactly where they mark the boundaries of your property for future reference. Six problems are provided. Students will identify more relationships. Students will answer questions about the lines and angles. Label the point as D. how to construct a line parallel to another line and through a given point. Lines. You can see that after Friday's decline, it is now closing in on the lower line. In the last 16 months that I have been running this poll, each time the spread was that wide the S&P saw an up week. This is also beneficial in case of liability disputes regarding trees, fences or old buildings causing damage on you or your neighbor's land. Here there are two parallel lines 'n' and 'o' and another line 'm' intersecting the two lines. Use online sites to view your property. Students will follow directions to construct parallel or perpendicular lines. Check with your local offices and ask for copies of all documents related to your property. I can't make it get oversold either as the math behind it says it won't be oversold until later this week. Will the market accommodate me? Draw a line from where these two meet to the original (red arrow) dot, and swinging it down and up. Perpendicular ross to form right angles. Students review how to find the measure of an angle in a parallelogram. Use this handy guide to mark your territory today. Check With Local Government Offices Local government offices like the city assessor or county recorder keep records of property deeds and maps. Example: Construct a line parallel to AB and 2 cm above it. Here the two lines PO and MN are not only meeting at a common point but they are meeting at a right angle formed at the lines. Use maps when referencing boundary lines on all sides of your property. If you are on good terms, talk to your neighbor about reviewing your property lines. Then, swing the compass from both of these new points, and now you have 2 parallel lines! The original line and the most recently made are parallel with each other. A sample problem is solved and six problems are provided Students will demonstrate their proficiency finding the measure of an angle between parallels and the angles in a parallel proficiency finding the measure of an angle between parallel proficiency finding the measure of an angle between parallel proficiency finding the measure of an angle between parallel proficiency finding the measure of an angle between parallel proficiency finding the measure of an angle between parallel proficiency finding the measure of an angle between parallel proficiency finding the measure of an angle between parallel proficiency finding the measure of an angle between parallel proficiency finding the measure of an angle between parallel proficiency finding the measure of an angle between parallel proficiency finding the measure of an angle between parallel proficiency finding the measure of an angle between parallel proficiency finding the measure of an angle between parallel proficiency finding the measure of an angle between parallel proficiency finding the measure of an angle between parallel profice pr intersecting mean. Name the following parallel or perpendicular. This may be a tree, shrub or other landmark. Normal answers include: parallel, perpendicular, or intersecting. Students will find the measure of the indicated angles. There is a useful property to show that 2 given lines are parallel. (NO RULERS)The first thing you do is draw a straight line. Measure from each point or wrap string from each point o between parallel, perpendicular, or intersecting. Your deed provides descriptions of where your property ends and neighbor's begins. Students will demonstrate their proficiency different classifications. If you prefer a different visual on the oversold condition, then let's use the 'what if' for the McClellan Summation Index. MORE FROM QUESTIONSANSWERED.NET In this lesson, we will learn how to construct parallel lines. It can be any length. Solution: Step 1: Mark a point C anywhere on the line AB. At +2,000, it steps a toe into oversold territory. The figure below illustrates this property. Students review how to find the measure of an angle between parallel lines. and what intersects them. Here we see what it will take to turn the Summation Index from the current down to back up. Students will create a pair of parallel or perpendicular lines. Not only will take to turn the Summation Index from the current down to back up. Students will create a pair of parallel or perpendicular lines. Not only will take to turn the Summation Index from the current down to back up. Students will create a pair of parallel or perpendicular lines. Not only will take to turn the Summation Index from the current down to back up. Students will create a pair of parallel or perpendicular lines. Description.' This will show the original surveyor's marked coordinates of your property line. Students will find the linear equations as described. This worksheet explains how to differentiate between parallel and intersecting lines. Example: Since AB and PQ are both perpendicular to ST, these 2 lines are parallel. A professional land surveyor uses technology to locate fixed points. Yet no one looks at the Dow as you know. Step 2: Construct a line segment on the perpendicular line 2 cm above C. Construct a line perpendicular to AB and passing through C. Students will find a given angle between a parallel and the angles it creates. Lines. My Saturday Twitter Poll showed 59% looking for more downside for the S&P and 41% looking for upside. They watch the S&P 500. Students will determine the nature of the relationship that is present. These points of intersection are equidistant from the original point. Notice that it is still hovering just over the zero line for both the NYSE and Nasdaq. Eight problems are provided. Then, construct a line perpendicular to CD and passing through D. We discussed the uptrend line in the Dow last week. This worksheet explains how to determine if two lines represented by equations are parallel or perpendicular. Please submit your feedback or enquiries via our Feedback page. Let us know with this worksheet. Students will determine if the lines represented by each pair of equations are parallel or perpendicular. So here too, it says some more downside would get it to an oversold condition. Students will determine whether the given lines are parallel or perpendicular. A sample problem is solved, and two practice problems are provided. Twice it began the week on the downside though. Given a pair of equations, students will determine if the represented lines are parallel or perpendicular.